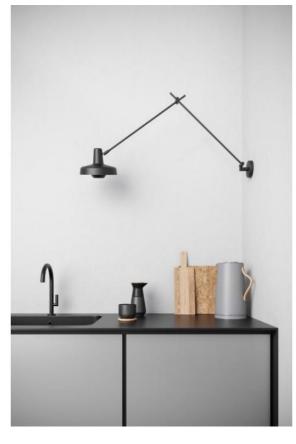

## **Arigato Wall Long**

### Description

The Grupa Arigato Wall Long is a wall lamp with a rotating and swivelling joint arm. The jointed arm consists of two parts, each with a length of 55 cm. The lamp shade can be rotated by 360 degrees and swivelled by 125 degrees. A diffuser at the bottom of the shade allows glare-free light to be emitted downwards. The shade diameter is 22.8 cm. The Arigato Wall Long can be connected via an included supply cable or directly to a wall connection. An on/off switch is located on the wall bracket. The Arigato Wall Long is available in the surfaces black or white matt powder-coated. It is also offered in other finishes on request. The lamp has an E27 socket that can be operated with halogen lamps or LED retrofits. Grupa also offers the Arigato Wall Short with a shorter jointed arm from the series. In addition, wall lamps with two articulated arms or a simple lamp arm are also available.