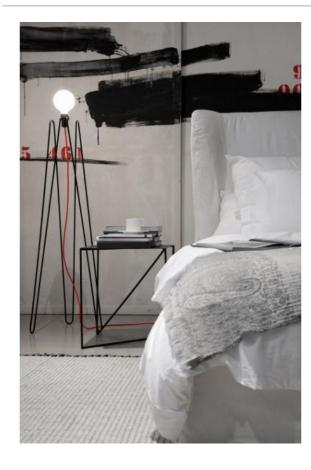

### **Description**

The Grupa Model 2 floor lamp has a total height of 147 cm and consists of a frame made of powder-coated steel. The steel is finished and assembled by hand. Its three-legged base is 35 cm long and 35 cm wide. The lamp is operated by an E27 globe bulb, which includes a socket adapter for E14 LED retrofits. All E14 bulbs with a maximum power of 42 watts can be inserted into the globe bulb. The Model 2 is available in white and black finishes. Its textile cable is offered in several colours.