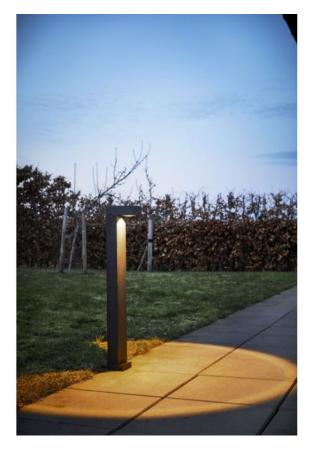

## Description

The Loom Design Arn is a bollard light made of black aluminum. With IP65 protection, it is well suited as an outdoor lamp, as it is dustproof and protected against water jets from any angle. In the lamp head, a lens made of crystal glass is integrated, through which the light is emitted delineated and directly downwards with a beam angle of 100 degrees. As illuminant, an LED is integrated, which has a colour temperature of 2,700 Kelvin extra warm white. The Arn bollard light is 70 cm high and has a width of 9 cm. It has a length of 12.8 cm. The lamp can be mounted in a foundation or on solid ground.