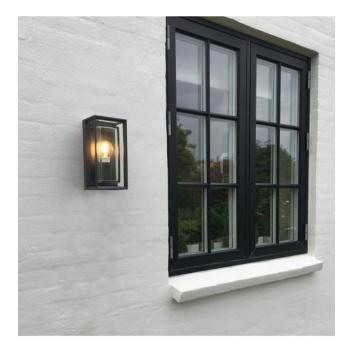

## Description

The Loom Design Loke outdoor wall lamp emits glare-free light in all directions. It consists of a rectangular housing made of die-cast aluminum and a transparent borosilicate glass. In the glass an E27 socket is included for which an LED filament bulb with a maximum power of 20 watts can be used. The Loke wall lamp is 26 cm high and 13 cm wide. It has a depth of 12 cm. Thanks to the IP65 protection rating, the Loom Design lamp is well suited as an outdoor lamp, as it is dustproof and protected against water jets from any angle.