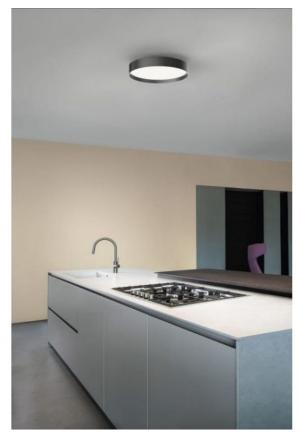

## Description

The Loom Design Lucia 45 ceiling and wall lamp distributes its light homogeneously and glare-free downwards through a diffuser. It is 10 cm high and has a diameter of 45 cm. The light source is an LED with a beam angle of 90 degrees and a colour temperature of 2,700 Kelvin extra warm white. The lamp can be dimmed on site. The diffuser of the Lucia 45 is surrounded by a ring made of metal. The ring is available in white and black finishes. Both surfaces are also offered with the inside in gold: white / gold and black / gold. The Lucia is also available with a diameter of 35 cm or 60 cm.