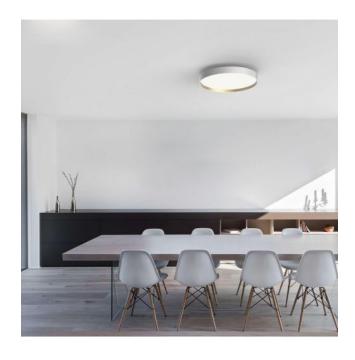

### **Description**

The Loom Design Lucia 60 ceiling and wall lamp emits its light homogeneously and glare-free downwards. It has a diameter of 60 cm and is 10 cm high. The integrated LED has a beam angle of 90 degrees and a colour temperature of 2,700 Kelvin extra warm white. The lamp can be dimmed on site. It is offered in white and black finishes. Both surfaces are also offered with the inside in gold: white / gold and black / gold. Loom Design also offers the Lucia with a diameter of 35 cm or 45 cm.