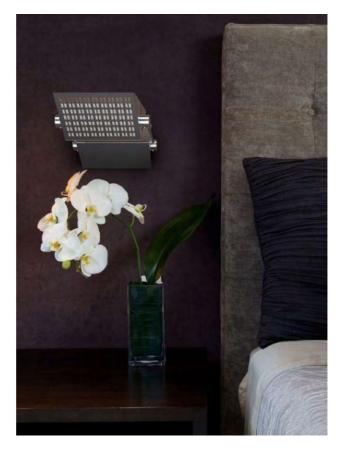

# Luxus wall lamp

### Description

The Betec Luxus is a bright, glare-free wall lamp in the style of "Art Deco" as a high-quality handcrafted design lamp. Its lamp head can be rotated up to 360 degrees and pleasantly distributes the LED light onto the wall or ceiling. The Luxus is operated with 120 Power LEDs and convinces with modern technology in retro garb. The Luxus wall lamp is available in the surfaces brass or nickel glossy. It has an overall width of 18 cm and a depth of 19 cm. The adjustable lamp head is 14 cm long and 14 cm wide.