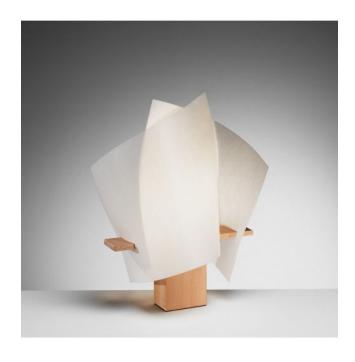

### **Description**

The Domus Plan B is a table lamp with a wooden base that is optionally available in the surface beech or beech maroon oil. The lamp base of this table lamp is surrounded by a white lampshade made of Lunopal. Lunopal is a high-quality shade material that was developed by Domus. This material is thermally highly resilient and can withstand temperatures of up to 100°C. Lunopal is white transparent and gives the impression of fine Japanese paper. The completely environmentally friendly material is UV-resistant, washable and does not yellow. Sometimes less is more. Two shade halves fixed with a wooden latch, and the PLAN B table lamp is ready. Its timeless and unobtrusive design makes it suitable for almost any living situation. This lamp is 26.5 cm wide and 37.5 cm high. There is an on/off switch on the supply line of the lamp. The table lamp has an E27 socket and can be operated with conventional halogen bulbs as well as with LED retrofit bulbs.