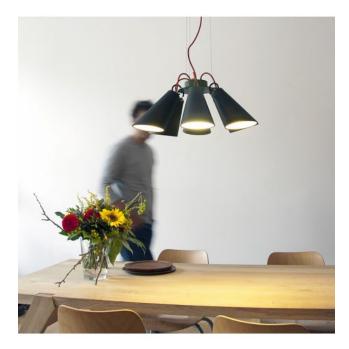

### Description

Thanks to the simple suspension with the help of a ring, the six lamp heads of the Domus Pit 6 can be adjusted independently of each other, infinitely variable in their inclination and can be rotated to the left and right. If all lamp heads are in horizontal position, the lamp has a height of approx. 15 cm, if the lamp heads are in vertical position, the height is approx. 30 cm. The diameter of the lamp changes accordingly from a minimum of 45 cm to a maximum of 70 cm. The tapered lamp heads of the Domus Pit 6 as well as the holder to which they are attached are made of metal, optionally in black or white. The textile cable, which serves as a supply line, is available in the cable colours silver-grey and red. The height-adjustable pendant lamp is suspended from three thin steel cables. The pendant lamp Domus Pit 6 has six E27 sockets and can be operated with conventional halogen bulbs as well as with LED retrofit bulbs.