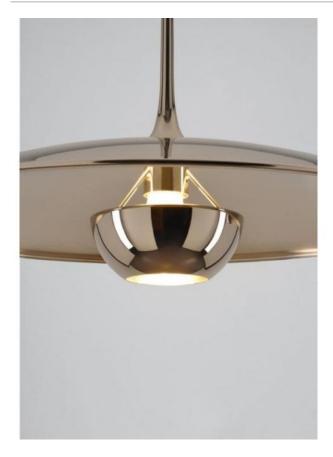

### **Description**

The Florian Schulz Onos 40 anti-glare ring reduces the light emitted downwards. This spare part can be used for all Onos 40 lamps. The anti-glare ring is offered in the versions polished and lacquered, chrome-plated brass, brass matt brushed and lacquered brass, nickel-plated brass, brass burnished lacquered, brass dark burnished lacquered, copper-plated brass lacquered, brass copper-plated matt brushed lacquered or matt brushed nickel-plated brass. On request, it is also available in the other finishes by Florian Schulz.