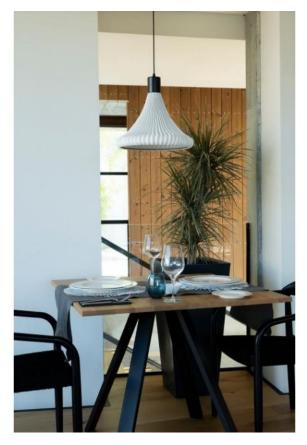

## Description

The Arturo Alvarez Inn IN04 is a pendant lamp with a conical shape. Its lamp shade has a diameter of 38 cm at its widest point and a height of 32 cm. It consists of lacquered, particularly resistant stainless steel mesh. The pendant lamp is available in white and grey. On request, it is also available in taupe and beige. The Inn IN04 is supplied with a black cable. This pendant lamp has a maximum total height of 150 cm, its cable can be shortened if necessary. It can be operated with an E27 LED retrofit.

The Inn IN04 has a conical shape in which past, present and future come together. The Inn is a new design in which the stainless steel mesh developed by Arturo Alvarez still plays the main role and in which geometric shapes are reinterpreted with an organic touch.