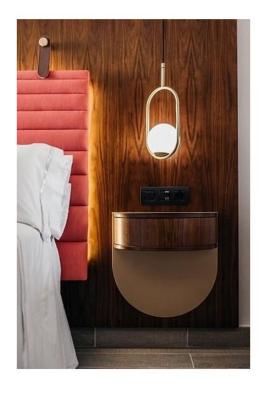

### Description

The B.Lux C\_Ball S1 is a pendant lamp with a ball made of opal glass. The light is emitted homogeneously and softly into the room through the opal glass. The metal parts are offered in the surfaces brass satin and black matt. The ball made of opal glass has a diameter of 15 cm. The lamp is 39 cm high and 18.5 cm wide. The cable of the lamp has a maximum length of 200 cm and can be shortened if necessary. The C\_Ball S1 has an E14 socket that can be operated with replaceable LED retrofits or compact fluorescent lamps. A version that can be dimmed with a Casambi module by smartphone via Bluetooth is also available on request.