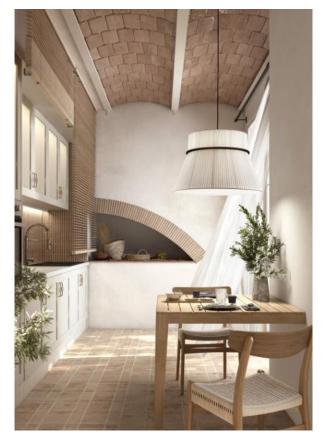

## Description

The Bover Folie S/60 pendant lamp has a lamp shade made of textile wraparound pleated fabric. Its lamp shade has a diameter of 60 cm and a height of 39.2 cm. A ring made of black steel surrounds the lamp shade in the upper part as a design element. The light is filtered through the shade to the sides. A hemispherical diffuser made of polycarbonate ensures that the light is also emitted downwards without glare. The 200 cm long cable of this pendant lamp can be shortened if necessary. This pendant lamp is available in the shade colours white and cream. The Bover Folie S/60 has E27 sockets and can be operated with replaceable LED retrofit bulbs.