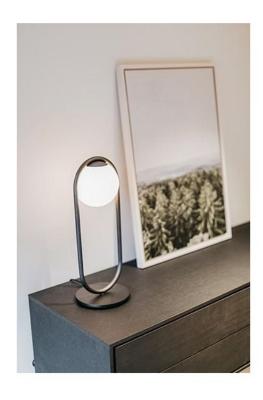

### Description

The B.Lux C\_Ball T is a table lamp with a ball made of opal glass. The light is emitted homogenously and softly into the room through the opal glass. The metal parts are offered in the surfaces brass satin and black matt. The sphere made of opal glass has a diameter of 15 cm. The table lamp is 50 cm high and 18.5 cm wide. Its base has a diameter of 19 cm. A push button dimmer is integrated on the supply line, with which the lamp can be switched and dimmed. The light is dimmed by pressing the push button dimmer for a longer time. The C\_Ball T has an E14 socket that can be operated with replaceable LED retrofits or compact fluorescent lamps.