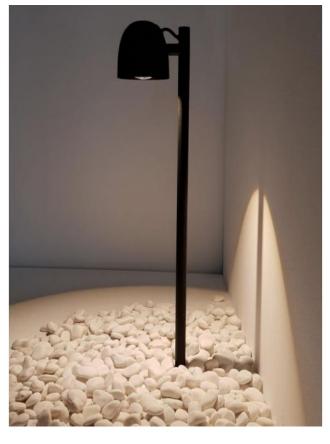

### **Description**

The B.Lux Speers Outdoor Bollard is a bollard lamp and is suitable for mounting on an on-site foundation or paved surface. With protection class IP54, this outdoor lamp is protected against dust and splashing water from all sides. The bollard light is 85 cm high and has a projection of 16 cm. Its lamp head has a diameter of 11.5 cm.

The light is emitted by the Speers Outdoor Bollard directly downwards and is focused by a glass lens. This makes the lamp well suited for path lighting. The integrated light source is an LED with a colour temperature of 2,700 Kelvin extra warm white. The Speers Outdoor Bollard is offered in the surfaces white and black. Both surfaces are matt textured.