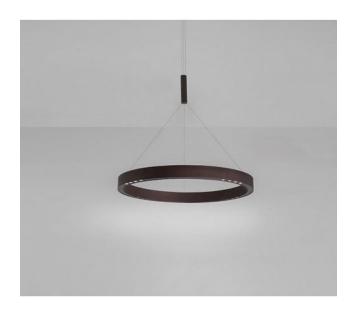

## **R2S**

#### **Durchmesser** in cm

- 60
- 90
- 120

#### Oberfläche

- black
- bronze
- white

## **Description**

The B.Lux R2 S pendant lamp can be individually set in its total height from 140 cm to 200 cm during assembly. It is available in three sizes: with a diameter of 60 cm, 90 cm or 120 cm. In each size, the lamp is 7 cm high. The R2 S pendant lamp is offered in the surfaces white, black and bronze. Depending on the size, the lamp is operated with different numbers of dimmable LEDs. The 60 cm lamp has three integrated LEDs, the 90 cm lamp four LEDs and the 120 cm lamp six LEDs. The integrated LEDs are very powerful with an output of 18 or 17 watts.