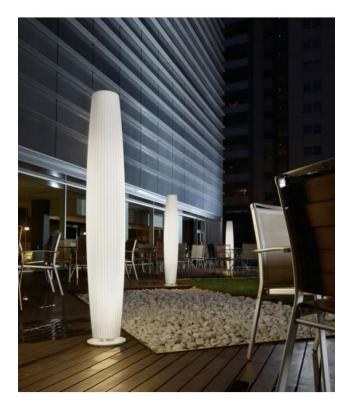

## Description

The Bover Maxi P/180 Outdoor LED is a floor lamp with a white lamp shade. It has a lamp base made of iron and stainless steel. This lamp is operated with an integrated, powerful LED. The LED has a colour temperature of 2,700 Kelvin extra warm white and an output of 49.2 watts.