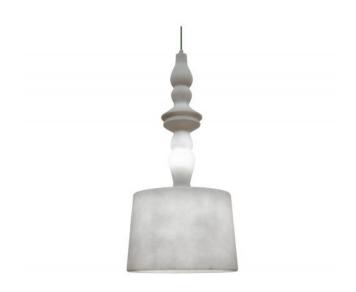

## Description

The Karman Alibabig pendant lamp has a lampshade with a diameter of 50 cm and a height of 110 cm. When the light is switched off, the material made of fibreglass is opaque. As soon as the light is switched on, it becomes translucent and creates excellent light effects. The Karman Alibabig pendant lamp SE616V-INT is suspended on a steel cable with a length of 200 cm. When mounted, this pendant lamp can be individually set in height. The lamp has two E27 sockets and can be operated with replaceable LEDs (retrofit).