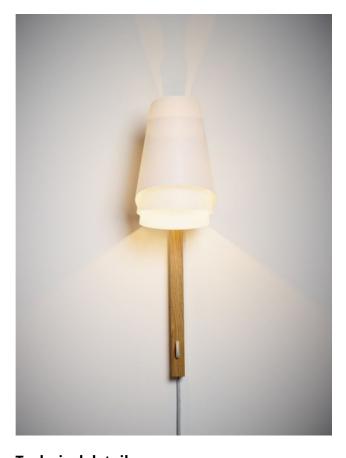

## Domus Fläks Wall Lamp

## **Description**

The Domus Fläks Wall Lamp is altogether 55 cm high and has a depth of 20 cm. Its lamp rod is made of oak. Its multi-part lamp shade in white transparent can be opened in different ways. Depending on the position of the lamp shade, different light effects can be created. The lamp shade is made of high-quality Lunopal, a material that Domus has developed especially for its lamp shades and that reminds of fine Japanese paper. It is particularly environmentally friendly and does not fade. The Fläks Wall Lamp has an E27 socket and is operated with a replaceable LED (retrofit). A hand dimmer is integrated on the supply line. The scope of delivery includes a wooden hook with a wool white head surface. A set of five wooden hooks with different coloured heads is offered as an accessory.