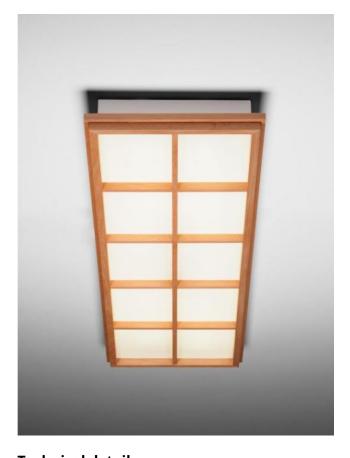

## Description

The Domus Kioto 10 can also be used as a wall lamp. It is suitable for surface mounting as well as for recessed mounting. This lamp has a length of 126 cm and a width of 36 cm. It is 8 cm high. Its lamp shade made of Lunopal is divided into 10 fields and surrounded by a frame made of beech. Lunopal is a white transparent material, which Domus has developed especially for its lamp shades and which does not fade. A powerful, dimmable LED with a colour temperature of 3,000 Kelvin warm white is included. A beech covering frame is optionally available as an accessory, which can be used to conceal the metal holder of the lamp.