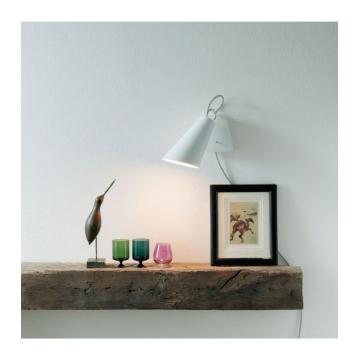

# **Description**

The Domus Pit 1 wall lamp is 22 cm high and has a projection of 32 cm. Its lamp head has a diameter of 15 cm at the bottom. This lamp is available in the surfaces black and white. The lamp head and the wall bracket are both in the same surface. The Pit 1 is offered with the cable colours red or silver-grey. An on/off switch is integrated on the wall bracket. This wall lamp has an E27 socket that is also suitable for replaceable LEDs (retrofit).