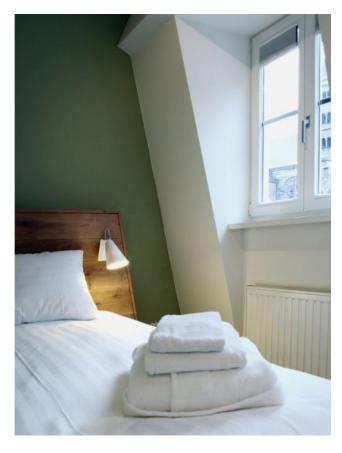

## **Description**

The Domus Pit 2 wall lamp has a projection of 32 cm and a height of 22 cm. Its lamp head has a diameter of 15 cm at the bottom. The Pit 2 is available in black and white. The lamp head and the wall mounting have the selected surface. The wall lamp is offered with the cable colours red or silver-grey. The lamp can be operated via an on/off switch on the wall mounting. The E27 socket of the Pit 2 can be operated with replaceable LEDs (retrofit).