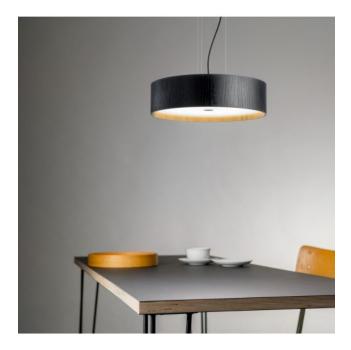

## Description

The Domus LARAwood Pendant Lamp M is suspended on three steel cables and can be individually set in its total height during installation. Downwards, the lamp distributes the light homogeneously and glare-free, upwards, the light is predominantly dimmed. The view into the interior of the lamp is particularly beautiful, where the low diffuser shows off the wood grain of the lamp to its best advantage. This pendant lamp is available in the finishes walnut, white oak and black oak.

The LARAwood Pendant Lamp M includes a powerful, dimmable LED with a colour temperature of 2,700 Kelvin extra warm white. The integrated LED is characterised by very good colour rendering with a high colour rendering index of Ra > 92. Domus also offers a larger LARAwood pendant lamp.