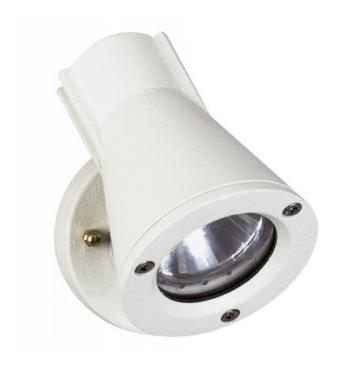

### **Description**

The Albert 2153 wall spotlight made of corrosion-resistant cast aluminium and a borosilicate glass bulb cover has a lamp head that can be rotated by 340 degrees and swivelled by 120 degrees. The lamp's head has a diameter of 10 cm and is 13.5 cm deep. The Albert 2153 wall spotlight is available in black and white. This wall lamp with mounting plate and protection class IP54 has a replaceable bulb and is also suitable for ceiling installation.