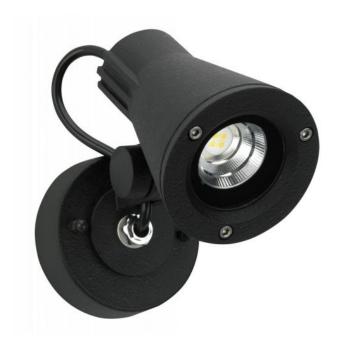

#### Oberfläche

- black
- white

### Description

The Albert 2353 wall spotlight made of corrosion-resistant cast aluminium and a borosilicate glass bulb cover has a lamp head that can be rotated by 340 degrees and swivelled by 120 degrees. The lamp head has a diameter of 10 cm and is 13.5 cm deep. The Albert 2353 wall spotlight is available in black and white. This wall lamp with mounting plate and IP54 protection has a replaceable LED bulb and is also suitable for ceiling installation.