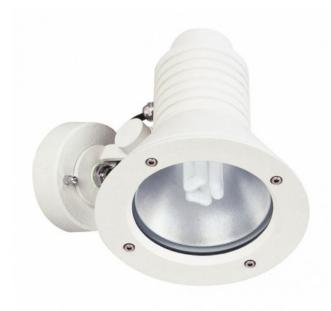

## Description

The Albert 2182 wall spotlight made of corrosion-resistant cast aluminium and a borosilicate glass bulb cover has a lamp head that can be rotated by 340 degrees and swivelled by 110 degrees. The lamp's head has a diameter of 18.5 cm and is 21 cm deep. The Albert 2182 wall spotlight is available in the surfaces black, silver and white. This wall lamp with mounting plate and protection class IP54 has a replaceable bulb and is also suitable for ceiling installation.