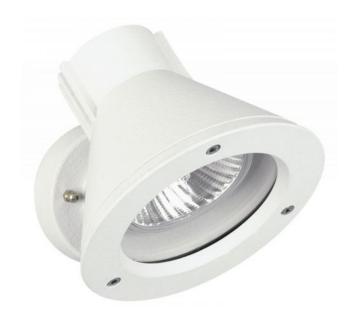

30 degrees

dimmable on site

E27

75 Watt 15 cm **Description** 

The Albert 2155 wall spotlight made of corrosion-resistant cast aluminium and a borosilicate glass bulb cover has a lamp head that can be rotated by 340 degrees and swivelled by 120 degrees. The lamp head has a diameter of 15.5 cm and is 13.5 cm deep. The Albert 2155 wall spotlight is available in black and white. This wall lamp with mounting plate and IP54 protection has a replaceable bulb and is also suitable for ceiling installation.