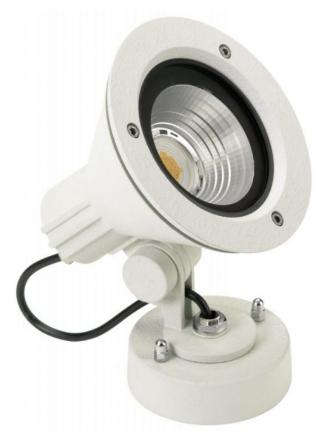

## Description

The Albert 2355 wall spotlight made of corrosion-resistant cast aluminium and a borosilicate glass bulb cover has a lamp head that can be rotated by 340 degrees and pivoted by 120 degrees. The lamp head has a diameter of 15.5 cm and is 13.5 cm deep. The Albert 2355 wall spotlight is available in black and white. This wall lamp with mounting plate and IP54 protection has a replaceable LED bulb and is also suitable for ceiling mounting.