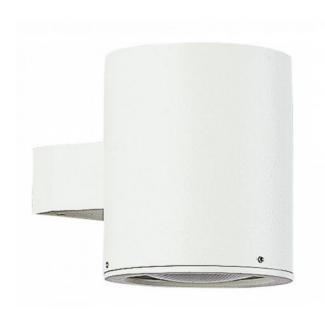

socket/light fixture E27 100 Watt light head dimensions 11 cm

### **Description**

The Albert 2133 wall spotlight is made of corrosion-resistant cast aluminium with a borosilicate glass bulb cover. The lamp head of this wall lamp has a diameter of 11 cm and is 13.5 cm long. The wall lamp with one-sided light emission has the protection class IP23 and is available in the surfaces black, white and silver. The 2133 wall spotlight is supplied with a mounting plate and has a replaceable bulb.