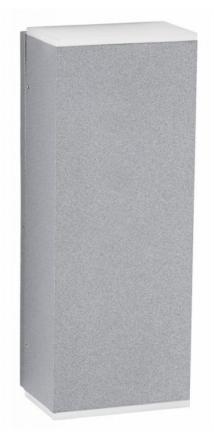

## Wall Spotlight 2491

### **Description**

The Albert 2491 wall spotlight is made of corrosion-resistant cast aluminium with a bulb cover made of safety glass. This Albert lamp is 26 cm high, 10 cm wide and 7.5 cm deep. The wall lamp with 2-sided light emission at the top and bottom is available in the surfaces silver, black, anthracite and white. The 2491 wall spotlight is suitable for outdoor use, is supplied with a mounting plate and has a replaceable bulb.