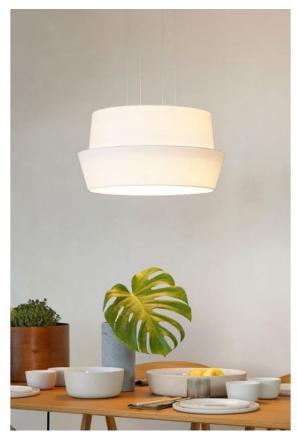

### Description

The lamp shade of the Maigrau Fly Oblique pendant lamp has a diameter of 50 cm and a height of 25 cm. The lamp shade is available in the colours white and bronze grey. The pendant lamp is suspended on four thin steel cables and can be individually suspended in the total height during assembly.