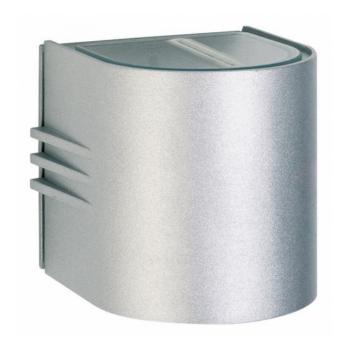

### **Description**

The Albert 2307 wall spotlight is made of corrosion-resistant cast aluminium with a borosilicate glass bulb cover. This Albert lamp is 15 cm high, 16 cm wide and 15 cm deep. The wall lamp with 2-sided, light emission, narrow at the top and wide at the bottom, is available in the surfaces silver, black and white. The Albert 2307 wall spotlight is suitable for outdoor use and is supplied with a mounting plate. The lamp has a replaceable LED bulb.