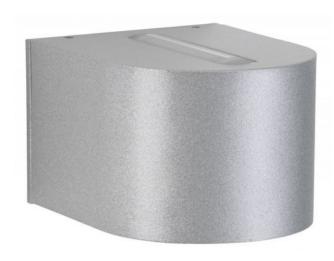

#### Oberfläche

- black
- Silver
- white

### Description

The Albert 2339 wall spotlight is made of corrosion-resistant cast aluminium with a borosilicate glass bulb cover. This Albert lamp is 9 cm high, 12 cm wide and 15 cm deep. The wall lamp with 2-sided, light emission, narrow at the top and wide at the bottom, is available in the surfaces silver, black and white. The Albert wall spotlight 2339 is suitable for outdoor use and is supplied with a mounting plate. The lamp has a replaceable LED bulb.