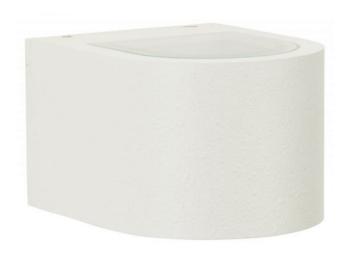

### **Description**

The Albert 2340 wall spotlight is made of corrosion-resistant cast aluminium with a borosilicate glass bulb cover. This Albert lamp is 9 cm high, 12 cm wide and 15 cm deep. The wall lamp with 2-sided, light emission, wide at the top and bottom, is available in the surfaces silver, black and white. The Albert wall spotlight 2340 is suitable for outdoor use and is supplied with a mounting plate. The lamp has a replaceable LED bulb.