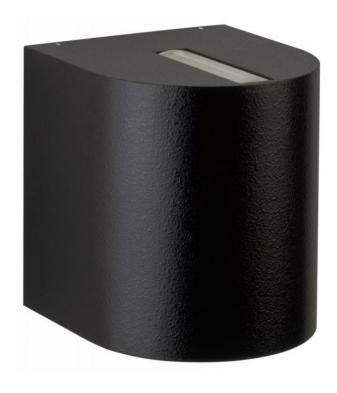

### **Description**

The Albert 2400 wall spotlight is made of corrosion-resistant cast aluminium with a borosilicate glass bulb cover. This Albert lamp is 15 cm high, 14 cm wide and 15.5 cm deep. The wall lamp with 2-sided, narrow light emission at the top and bottom is available in the surfaces silver, black and white. The Albert wall spot 2400 is suitable for outdoor use and is supplied with a mounting plate. The lamp has a replaceable LED bulb.