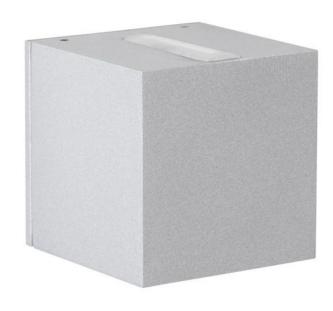

### **Description**

The Albert 2370 wall spotlight is made of corrosion-resistant cast aluminium with a borosilicate glass bulb cover. This Albert lamp is 10.5 cm high, 10.5 cm wide and 10.5 cm deep. The wall lamp with 2-sided, narrow light emission at the top and bottom is available in the surfaces anthracite, silver, black and white. The Albert wall spotlight 2370 is suitable for outdoor use and has a replaceable LED bulb.