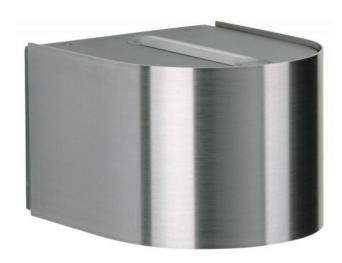

## Description

The Albert 2335 wall spotlight is made of stainless steel and corrosion-resistant cast aluminium. This lamp is 15 cm long, 12 cm wide and 9.5 cm high. The wall lamp with 2-sided, narrow light emission at the top and bottom has a bulb cover made of borosilicate glass. The wall spotlight 2335 by the German manufacturer Albert is suitable for outdoor use and comes with a mounting plate. The lamp has a replaceable LED bulb.