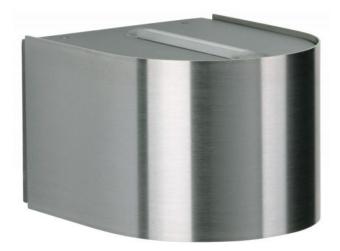

## Description

The Albert 2336 wall spotlight is made of stainless steel and corrosionresistant cast aluminium. This lamp is 15 cm long, 12 cm wide and 9.5 cm high. The wall lamp with 2-sided light emission, narrow at the top and wide at the bottom, has a bulb cover made of borosilicate glass. The 2336 wall spotlight by the German manufacturer Albert is suitable for outdoor use and comes with a mounting plate. The lamp has a replaceable LED bulb.