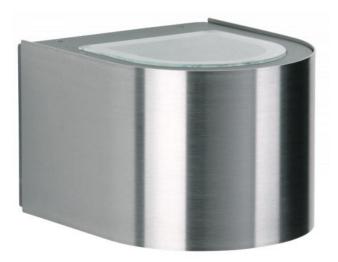

## Description

The Albert 2337 wall spotlight is made of stainless steel and corrosionresistant cast aluminium. This lamp is 15 cm long, 12 cm wide and 9.5 cm high. The wall lamp with 2-sided light emission, wide at the top and bottom, has a bulb cover made of borosilicate glass. The 2337 wall spotlight by the German manufacturer Albert is suitable for outdoor use and comes with a mounting plate. The lamp has a replaceable LED bulb.