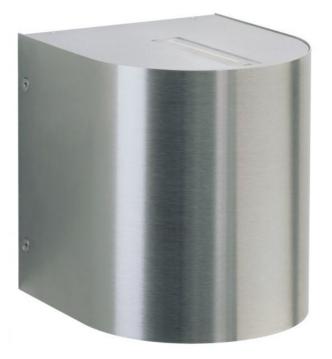

## Description

The Albert 2403 wall spotlight is made of stainless steel and corrosionresistant cast aluminium. This lamp is 15.5 cm long, 14 cm wide and 15.5 cm high. The wall lamp with 2-sided, narrow light emission at the top and bottom has a bulb cover made of borosilicate glass. The 2403 wall spotlight by the German manufacturer Albert is suitable for outdoor use and comes with a mounting plate. The lamp has a replaceable LED bulb.