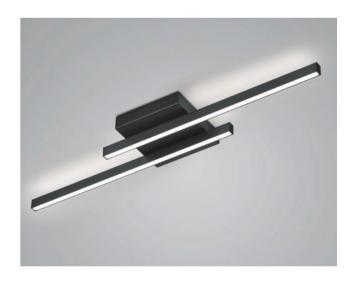

### Description

The Knapstein NURI-2 ceiling lamp consists of two displaced rods. The light is distributed by the lamp simultaneously upwards and downwards, creating several lighting effects on the ceiling. The NURI-2 is 91 cm long in total. The ceiling mounting has a length and width of 19 cm each. The NURI-2 is offered by Knapstein in the surfaces matt nickel and black. A powerful, dimmable LED with a colour temperature of 2,700 Kelvin extra warm white is included.