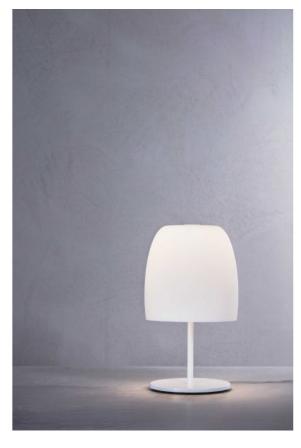

### **Notte T1**

## Description

The Notte T1 by the Italian lamp manufacturer Prandina has a shapely lampshade made of high-quality, opal white glass. This table lamp is available with a metal structure in matt white or brass. The lamp has an overall height of 38 cm and a shade diameter of 21 cm. The supply line of the lamp is 175 cm long. The Prandina Notte T1 can be operated with a replaceable G9 (LED) bulb and is only suitable for LED bulbs.