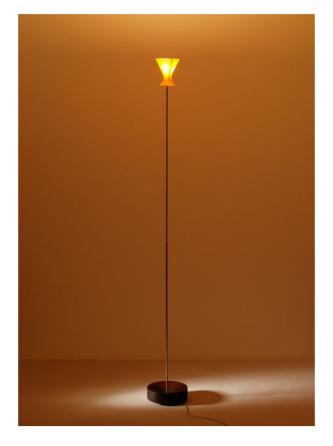

## K-meral SOFI Floor Lamp

## Descripción

The K-meral SOFI Floor Lamp is equipped with a porcelain lampshade as well as a lamp stand either coming with a cover in stainless steel or antiquely stained mahogany. It breaks the soft K-meral line as it is angular shaped. Thus the SOFI Floor Lamp will gain special attention. The angular appearance is also continued in the lighting motives. This luminaire creates an extraordinary play of yellow and orange light when switched on. The lamp stand of the K-meral SOFI Floor Lamp is 19 cm in diameter and 2.5 cm high with the stainless steel version. However it is 20 cm in diameter and 6.4 cm in height with the mahogany variant. This floor lamp is switchable as well as dimmable by simply touching the metal parts. The transformer is to be found in the supply cable.