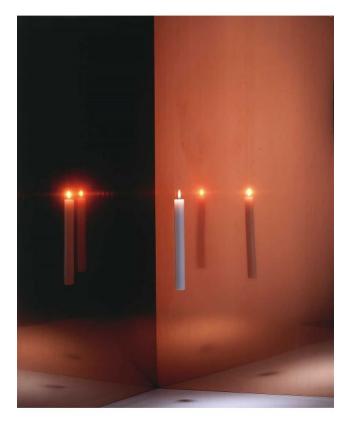

## Description

The Ingo Maurer Fly Candle Fly is an unusual and very novel wax candle. This candle will enchant you and your guests with an optical illusion. Fly Candle Fly seems to float in the room and illuminates it with a pleasant candlelight. The Fly Candle Fly candle is attached to a rope so fine that you hardly need distance to see the rope anymore. The candle has a height of 30 cm and burns for approx. 20 hours.