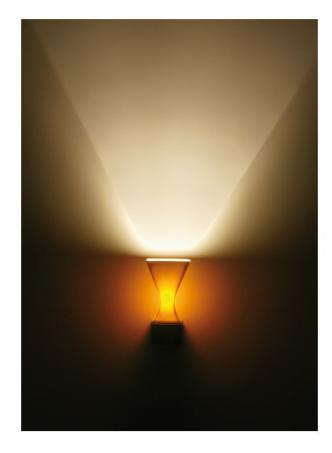

## Description

The K-meral SOFI Wall Lamp comes with a lampshade out of porcelain as well as a socket with an integrated dimmable transformer made of brushed stainless steel. It breaks the soft K-meral line as it is angular shaped. Thus the SOFI Wall Lamp will gain special attention. The angular appearance is continued in the lighting motives too. This lamp creates an extraordinary play of yellow and orange light when switched on. Thus a warm diffuse light is created in the surrounding of the K-meral SOFI Wall Lamp.