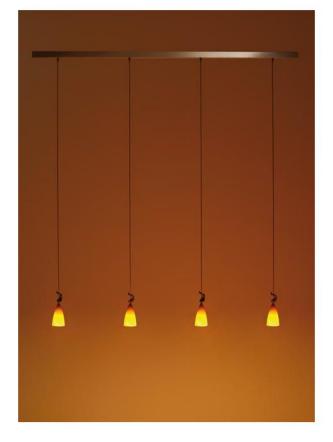

# **CECIL pendant lamp with TIWI**

### Description

The K-Meral CECIL pendant lamp is offered in one-to-four lights - here with the design element "TIWI" as decor above the lampshade. Each lampshade of the CECIL lamps consists of porcelain. The circular canopy of the single-lamp light and the elongated ceiling housings of the multi-flames lamps are made of ground aluminum and have integrated transformers.

All pendant lamps of this series are dimmable on site. By simply pushing the coaxial cable into the ceiling housing, the lamps can be individually adjusted in height. The lampshades should remind of tulips: natural and clear the shape - soft, wide and warm the light cone. They emit a direct, neutral light on the surface to be illuminated and a warm diffuse light in the surrounding area. Supplied with 35 watt lamps.

The CECIL lights are offered here with "TIWI", a beautiful accessory above the lamp shade, which gives the light a very special look. "TIWI" is made of aluminum and is cast in one piece in a complex process, then ground by hand and at last worked for days in a drum to obtain the perfect abrasion. TIWI is a loving detail that emphasizes the uniqueness of the series of lamps thanks to its flame shape.