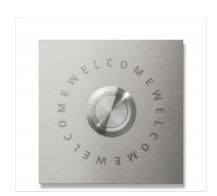

### **Description**

The Keilbach Jingle Welcome bell element is a square bell element, which is completely made of high-quality stainless steel and labeled with the writing "Welcome". The bell element is probably one of the highest quality bell elements on the market. Every time you press a button, you feel the quality of the precision pushbutton. It is protected against dust and splash water according to IP66.

The bell element has an edge length of 8 x 8 cm, the button measures 2.8 cm in diameter.

When installing the jingle doorbell elements, threaded pins are screwed into the doorbell element. Then drill holes are prepared in the wall. The connection cables from the wall are connected to the contacts of the bell push button. Then the entire bell element is pressed into the holes prepared with dowels.