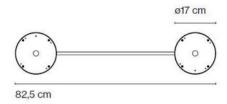

#### **Technical details**

Pays de fabrication
fabricant
Marset
concepteur
Joan Gaspar
surface
noir
matériel
Fer

**aptitude de tension** 230 - 240 Volt **Dimensions** L 83 cm

### **Description**

The Marset accessories C2 Djembe 65 connects two ceiling lights Djembe C 65 with each other and allows the connection of these lights to a power supply. The lamps used, with a diameter of approx. 65 cm, can have different shade heights (see versions 1 to 3). The accessories are made of black painted iron. In addition to this accessory for two ceiling lamps, there is also available an accessory for connecting three C 65 lamps or for connecting two or three lamps of this series with a shade diameter of approx. 42 cm (Djembe C 42).