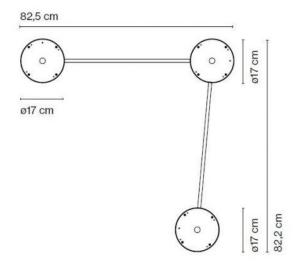

#### **Description**

The Marset accessories C3 Djembe 65 are used to assemble three Djembe C 65 ceiling lights together and to connect them to one power supply. This accessory is made of painted iron. With this accessory, also three C 65 light versions with different shade heights can be connected together. In addition to this accessory, versions are also available for connecting two Djembe C 65 ceiling lamps together. Versions are also available for connecting two or three C 42 lamps to one power supply.