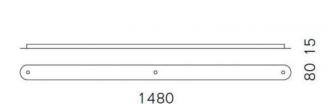

#### **Technical details**

Pays de fabricationAllemagnefabricantSerien LightingconcepteurSerien Lightingmatérielaluminium

**Dimensions** H 2 cm | B 8 cm | L 148 cm

### Description

With the Serien Lighting canopy profile 3, three pendant lamps can be connected together and mounted on a single power supply. This makes it possible to install two single pendant lamps together. Only a single power connection is required. The canopy profile 3 is available in brushed aluminum, polished aluminum, black or white painted finishes. This accessory has a length of 148 cm and a width of 8 cm. The height is 1.5 cm.